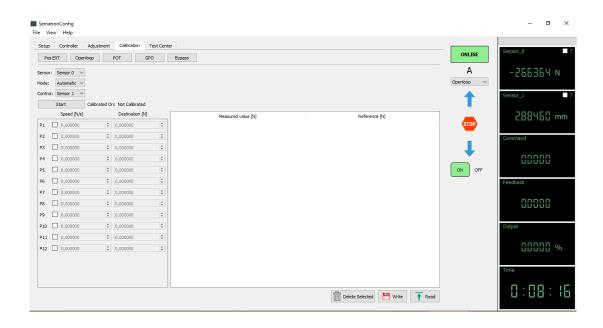

## **Controller Features:**

BESMAK Hydraulic cement compression / flexural machines are controlled by Sematron Touch Screen controller unit.

## **General Features of Data Acquisition and Control System:**

- Capacitive touch screen.
- USB port to get results directly from LCD without use of pc.
- Accurate loading.
- Email results directly from LCD.
- Software update feature.
- Remote help through internet from turkey.
- 4 channels.
- Automatic calibration
- Closed loop and open loop control
- Show results in pdf and can be converted in Excel
- Direct print feature from LCD
- Can connect to internet directly to the LCD through USB or LAN.
- User friendly, easy to customized.
- Communication with PC through LAN cable. Etc.