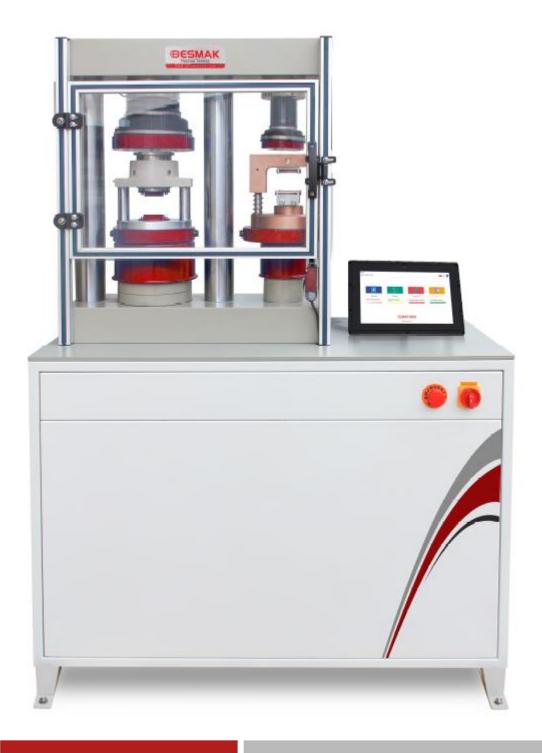

Hydraulic Cement Compression and Flexural test machine with Touch Screen Controller (double piston, dual capacity)

| Capacity of Machine:         | 100-500 KN compression/ 10-100 kN flexural (contact us for different capacities) |
|------------------------------|----------------------------------------------------------------------------------|
| Frame Type:                  | Rigid frame in 2-Column construction.                                            |
| Controller:                  | Sematron Touch (Touch Screen)                                                    |
| Speed of Load Control:       | 0,05 kN/s – 15kN/s                                                               |
| Max. Compression Test Space: | Up to 210 mm (contact us for other dimensions)                                   |
| No. of Channels:             | 4                                                                                |
|                              |                                                                                  |

## **General Specifications:**

Hydraulic cement compression with Touch Screen controller test machine with **Instant-Servo Technology** (introduced by Besmak) has a closed - loop system, it means this machine works automatically.

2-Coulumn Frame; every column has screws to adjust the frame for perfect calibration.

Upper platen is ball seat unit and lower platen is constant.

It has a limit-switch attached to the front door of the machine for safety (when the door is opened machine stops working)

## **Controller Features:**

BESMAK Hydraulic cement compression / flexural machines are controlled by Sematron Touch Screen controller unit.