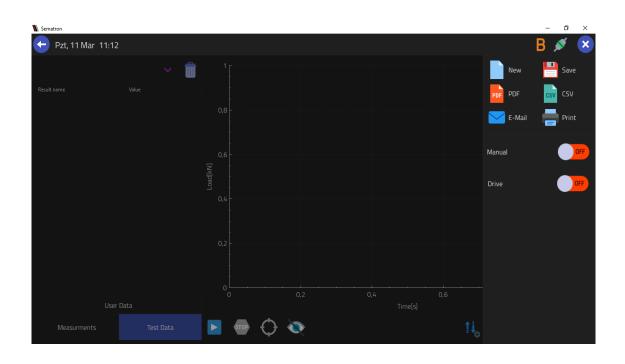

Software provides test data, results, and the load-time/stress-time graphs can be seen at computer and also can be saved or not according to requirement.

## **General Features of Data Acquisition and Control System:**

- Capacitive touch screen.
- USB port to get results directly from LCD without use of pc.
- Accurate loading.
- Email results directly from LCD.
- Software update feature.
- Remote help through internet from turkey.
- 4 channels.
- Automatic calibration
- Closed loop and open loop control
- Show results in pdf and can be converted in Excel
- Direct print feature from LCD
- Can connect to internet directly to the LCD through USB or LAN.
- User friendly, easy to customized.
- Communication with PC through LAN cable. Etc.