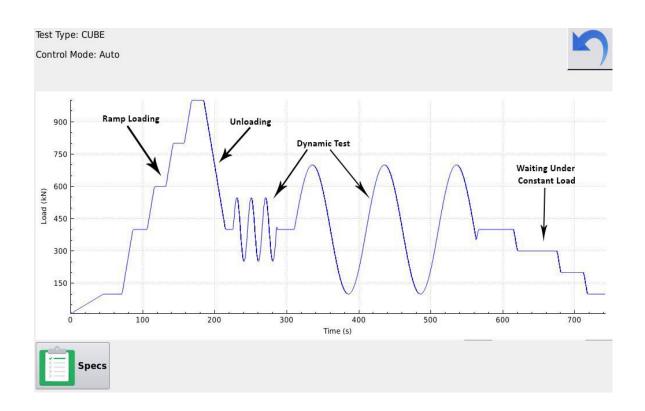

The controller unit supports the loading force from 0.05kN/sec. to 15kN/sec.

At the end of the test process to start a new test the piston returns to default position.

Controller unit has a simple and compact configuration.

Software provides test data, results, and the load-time/stress-time graphs can be seen at computer and also can be saved or not according to requirement.