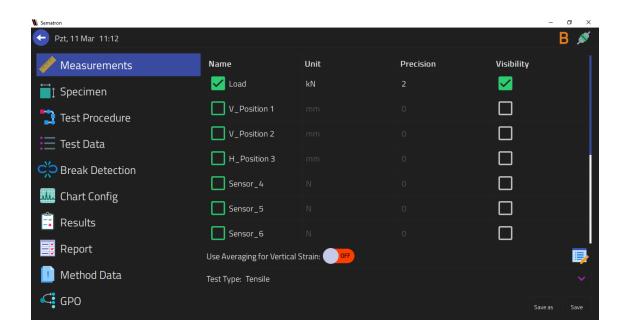

## **Controller Features:**

BESMAK Hydraulic cement compression / flexural machines are controlled by Sematron Touch Screen controller unit.

## **General Features of Data Acquisition and Control System:**

- Capacitive touch screen.
- USB port to get results directly from LCD without use of pc.
- Accurate loading.
- Email results directly from LCD.
- Software update feature.
- Remote help through internet from turkey.
- 4 channels.
- Automatic calibration
- Closed loop and open loop control
- Show results in pdf and can be converted in Excel
- Direct print feature from LCD
- Can connect to internet directly to the LCD through USB or LAN.
- User friendly, easy to customized.
- Communication with PC through LAN cable. Etc.