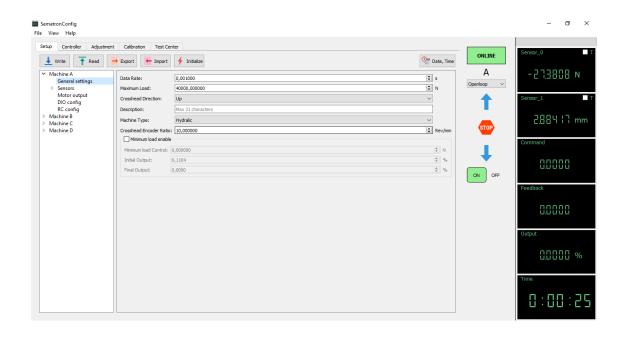

## **Controller Features:**

BESMAK Hydraulic cement compression / flexural machines are controlled by Sematron Touch Screen controller unit.

## **General Features of Data Acquisition and Control System:**

- Capacitive touch screen.
- USB port to get results directly from LCD without use of pc.
- Accurate loading.
- Email results directly from LCD.
- Software update feature.
- Remote help through internet from turkey.
- 4 channels.
- Automatic calibration
- Closed loop and open loop control
- Show results in pdf and can be converted in Excel
- Direct print feature from LCD
- Can connect to internet directly to the LCD through USB or LAN.
- User friendly, easy to customized.
- Communication with PC through LAN cable. Etc.