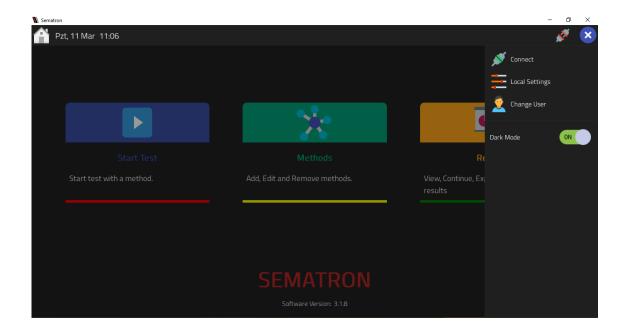

## **Controller Features:**

BESMAK Hydraulic cement compression / flexural machines are controlled by Sematron Touch Screen controller unit.

## **General Features of Data Acquisition and Control System:**

- Capacitive touch screen.
- USB port to get results directly from LCD without use of pc.
- Accurate loading.
- Email results directly from LCD.
- Software update feature.
- Remote help through internet from turkey.
- 4 channels.
- Automatic calibration
- Closed loop and open loop control
- Show results in pdf and can be converted in Excel
- Direct print feature from LCD
- Can connect to internet directly to the LCD through USB or LAN.
- User friendly, easy to customized.
- Communication with PC through LAN cable. Etc.