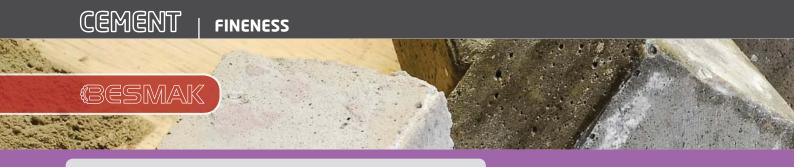

# **BLAINE FINENESS APPARATUS**

## EN196-6 ASTM C204; AASHTO T153

Determines fineness of Portland cement in terms of specific surface expressed as total surface area in square centimeters per gram of cement.

#### SPECIFICATIONS:

| Product Code | : | BCE-307/1        |
|--------------|---|------------------|
| Power supply | : | 220-240V 1 50Hz. |
| Weight App.  | : | 6.8 Kg.          |