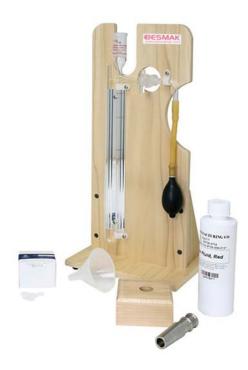

## **AIR-JET SIEVE SHAKER**

### EN 933-10

Effective single sieve for dry powders, fragile samples or material that can't be wet sieved, Micron air-jet sieve shaker uses 200mm dia. sieve drums, with 2mm to 20µ particle size range. Unit adapts to 75mm diameter electro-formed sieves in 90mm drums for 45µ to 5µ. Timer and vacuum controls allow reproducibility of the results. Filter attachment, micromesh sieve or cyclone collector accessories may be used to recover fines.Includes 200mm cast aluminum sieve drum housing unit, Plexiglas lid, 15W slotted brass air nozzle, 0-15 minute rotary timer switch, 1HP vacuum power system, gauge and 9.5 gal. recoverable capacity, steel filter canister.

#### SPECIFICATIONS:

| Product Code | : BCE-315    |
|--------------|--------------|
| Power supply | : 220V 50 Hz |
| Weight App.  | : 50 kg      |