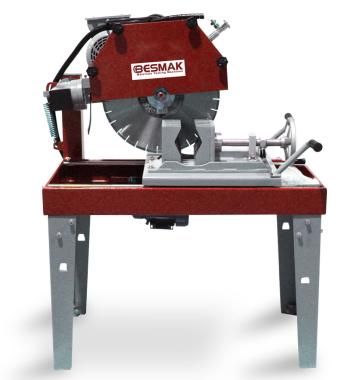

## BESMAK BRC-702/1 Sample Cutting Saw, Junior

The machine designed for use many fields of Geology, especially rock mechanics and mineralogy. It is used to flatten surfaces of core samples, which taken from rocks and concrete. It allows wet cutting with water pump assembly and can cut samples.

Saw Motor 3 KW - 4 HP - 50 Hz - 19 A Voltage 220 Volt Water Pump 0.37 KW - 0.5 HP - 50 Hz - 2.4 A 220 Volt **Voltage Blade Diameter** 450 mm **Blade Hole Diameter** 25,4 mm 1420 rev/min **Blade Speed** 175 mm **Cutting Height Cutting Length** 500 mm **Table Width** 600 mm **Cutting Height From Floor** 770 mm **Water Tank Capacity** 60 Liter Dimensions (L x W x H) 1100 x 710 x 1350 mm Weight 135 Kg