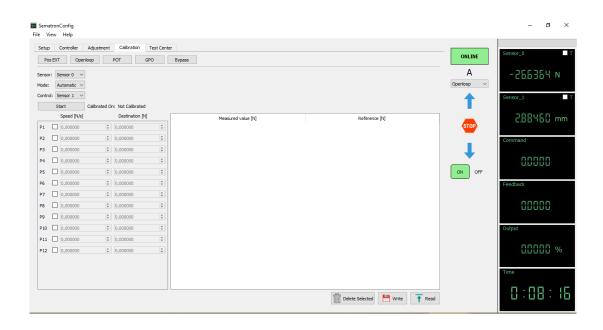

## **Controller Features:**

BESMAK Hydraulic cement compression / flexural machines are controlled by Sematron Touch Screen controller unit.

## **General Features of Data Acquisition and Control System:**

- Capacitive touch screen.
- USB port to get results directly from LCD without use of pc.
- Accurate loading.
- Email results directly from LCD.
- Software update feature.
- Remote help through internet from turkey.
- 4 channels.
- Automatic calibration
- Closed loop and open loop control
- Show results in pdf and can be converted in Excel
- Direct print feature from LCD
- Can connect to internet directly to the LCD through USB or LAN.
- User friendly, easy to customized.
- Communication with PC through LAN cable. Etc.