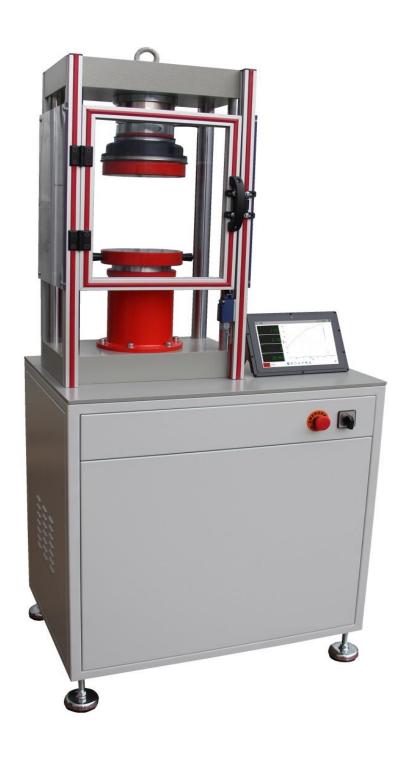

## Hydraulic Cement Compression test machine with Touch Screen Controller (single piston)

| Capacity of Machine:         | 0-500 KN compression (contact us for different capacities) |
|------------------------------|------------------------------------------------------------|
| Frame Type:                  | Rigid frame in 2-Column construction.                      |
| Controller:                  | Sematron Touch (Touch Screen)                              |
| Speed of Load Control:       | 0,05 kN/s – 25kN/s                                         |
| Max. Compression Test Space: | Up to 210 mm (contact us for other dimensions)             |
| No. of Channels:             | 2                                                          |
|                              |                                                            |

## **General Specifications:**

Hydraulic cement compression with Touch Screen controller test machine with **Instant-Servo Technology** (introduced by Besmak) has a closed - loop system, it means this machine works automatically.

2-Coulumn Frame; every column has screws to adjust the frame for perfect calibration.

Upper platen is ball seat unit and lower platen is constant.

It has a limit-switch attached to the front door of the machine for safety (when the door is opened machine stops working)