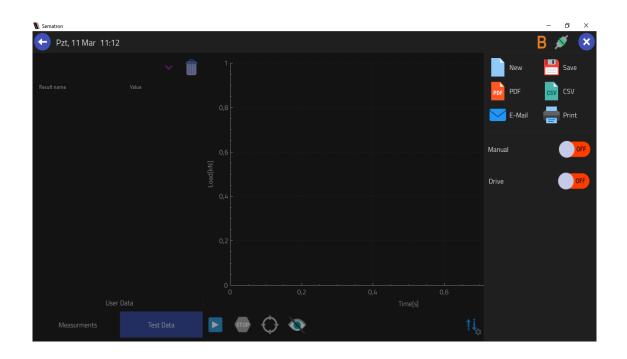

Software provides test data, results, and the load-time/stress-time graphs can be seen at computer and also can be saved or not according to requirement.

## **Controller Features:**

BESMAK Hydraulic cement compression / flexural machines are controlled by Sematron Touch Screen controller unit.

## **General Features of Data Acquisition and Control System:**

- Capacitive touch screen.
- USB port to get results directly from LCD without use of pc.
- Accurate loading.
- Email results directly from LCD.
- Software update feature.
- Remote help through internet from turkey.
- 4 channels.
- Automatic calibration
- Closed loop and open loop control
- Show results in pdf and can be converted in Excel
- Direct print feature from LCD
- Can connect to internet directly to the LCD through USB or LAN.
- User friendly, easy to customized.
- Communication with PC through LAN cable. Etc.