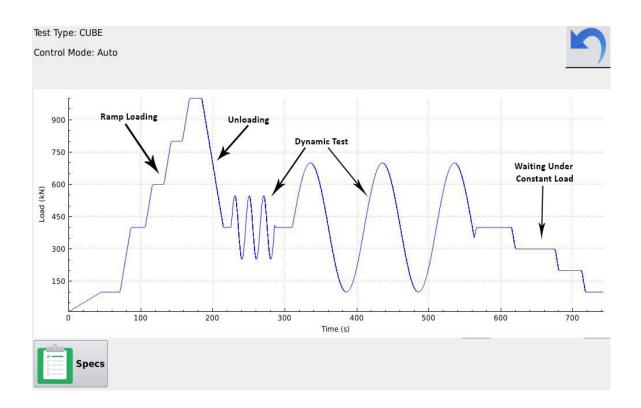

Software provides test data, results, and the load-time/stress-time graphs can be seen at computer and also can be saved or not according to requirement.