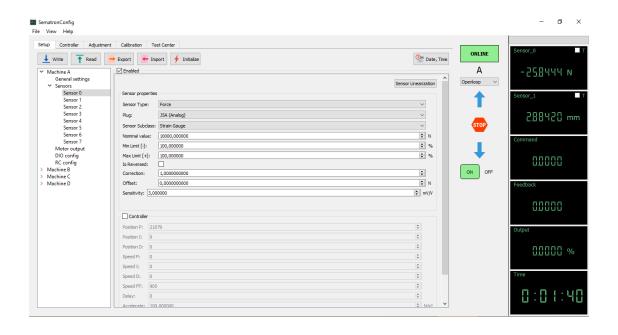

The controller unit supports the loading force from 0.05kN/sec. to 25kN/sec.

At the end of the test process to start a new test the piston returns to default position.

Controller unit has a simple and compact configuration.

## **Controller Features:**

BESMAK Hydraulic cement compression / flexural machines are controlled by Sematron Touch Screen controller unit.

## **General Features of Data Acquisition and Control System:**

- Capacitive touch screen.
- USB port to get results directly from LCD without use of pc.
- Accurate loading.
- Email results directly from LCD.
- Software update feature.
- Remote help through internet from turkey.
- 4 channels.
- Automatic calibration
- Closed loop and open loop control
- Show results in pdf and can be converted in Excel
- Direct print feature from LCD
- Can connect to internet directly to the LCD through USB or LAN.
- User friendly, easy to customized.
- Communication with PC through LAN cable. Etc.