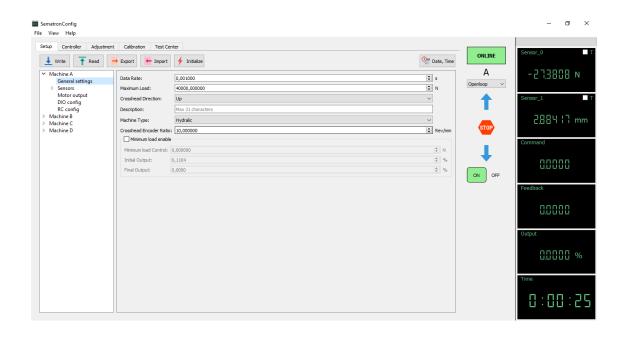

The controller unit supports the loading force from 0.05kN/sec. to 25kN/sec.

At the end of the test process to start a new test the piston returns to default position.

Controller unit has a simple and compact configuration.

## **Controller Features:**

BESMAK Hydraulic cement compression / flexural machines are controlled by Sematron Touch Screen controller unit.

## **General Features of Data Acquisition and Control System:**

- Capacitive touch screen.
- USB port to get results directly from LCD without use of pc.
- Accurate loading.
- Email results directly from LCD.
- Software update feature.
- Remote help through internet from turkey.
- 4 channels.
- Automatic calibration
- Closed loop and open loop control
- Show results in pdf and can be converted in Excel
- Direct print feature from LCD
- Can connect to internet directly to the LCD through USB or LAN.
- User friendly, easy to customized.
- Communication with PC through LAN cable. Etc.