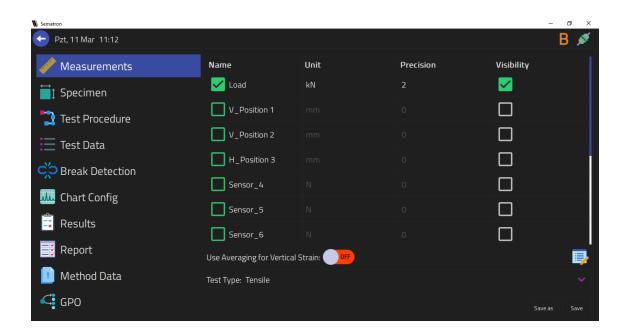

## **Controller Features:**

BESMAK Hydraulic cement compression / flexural machines are controlled by Sematron Touch Screen controller unit.

## **General Features of Data Acquisition and Control System:**

- Capacitive touch screen.
- USB port to get results directly from LCD without use of pc.
- Accurate loading.
- Email results directly from LCD.
- Software update feature.
- Remote help through internet from turkey.
- 4 channels.
- Automatic calibration
- Closed loop and open loop control
- Show results in pdf and can be converted in Excel
- Direct print feature from LCD
- Can connect to internet directly to the LCD through USB or LAN.
- User friendly, easy to customized.
- Communication with PC through LAN cable. Etc.