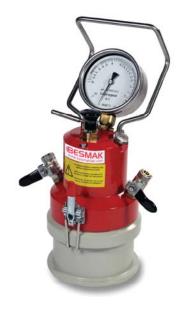

# **CEMENT AIR CONTENT METER**

### EN 459-2 - EN 1015-7 DIN 18 555

Designed to determine the air content in cement mortar, cement paste and lime mortar.

Made from cast aluminum, the test pot one liter capacity and the upper part are air-tight sealed by means of two quick action spring clamps. Included spray bottle 1000 ml 1.lt capacity.

### SPECIFICATIONS:

Product Code : BCE-306 Weight App. : 6 kg