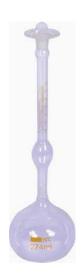

## LE CHATELIER FLASK

## EN 196-6 - ASTM C188 - AASHTO T133

Used to determine the relative density (specific gravity) of hydraulic cement and lime.

The neck is graduated from 0 to 1 ml and from 18 to 24 ml with divisions of 0,1 ml.

Capacity 250ml.

# SPECIFICATIONS:

: BCE-301 Product Code Weight App. : 227 g